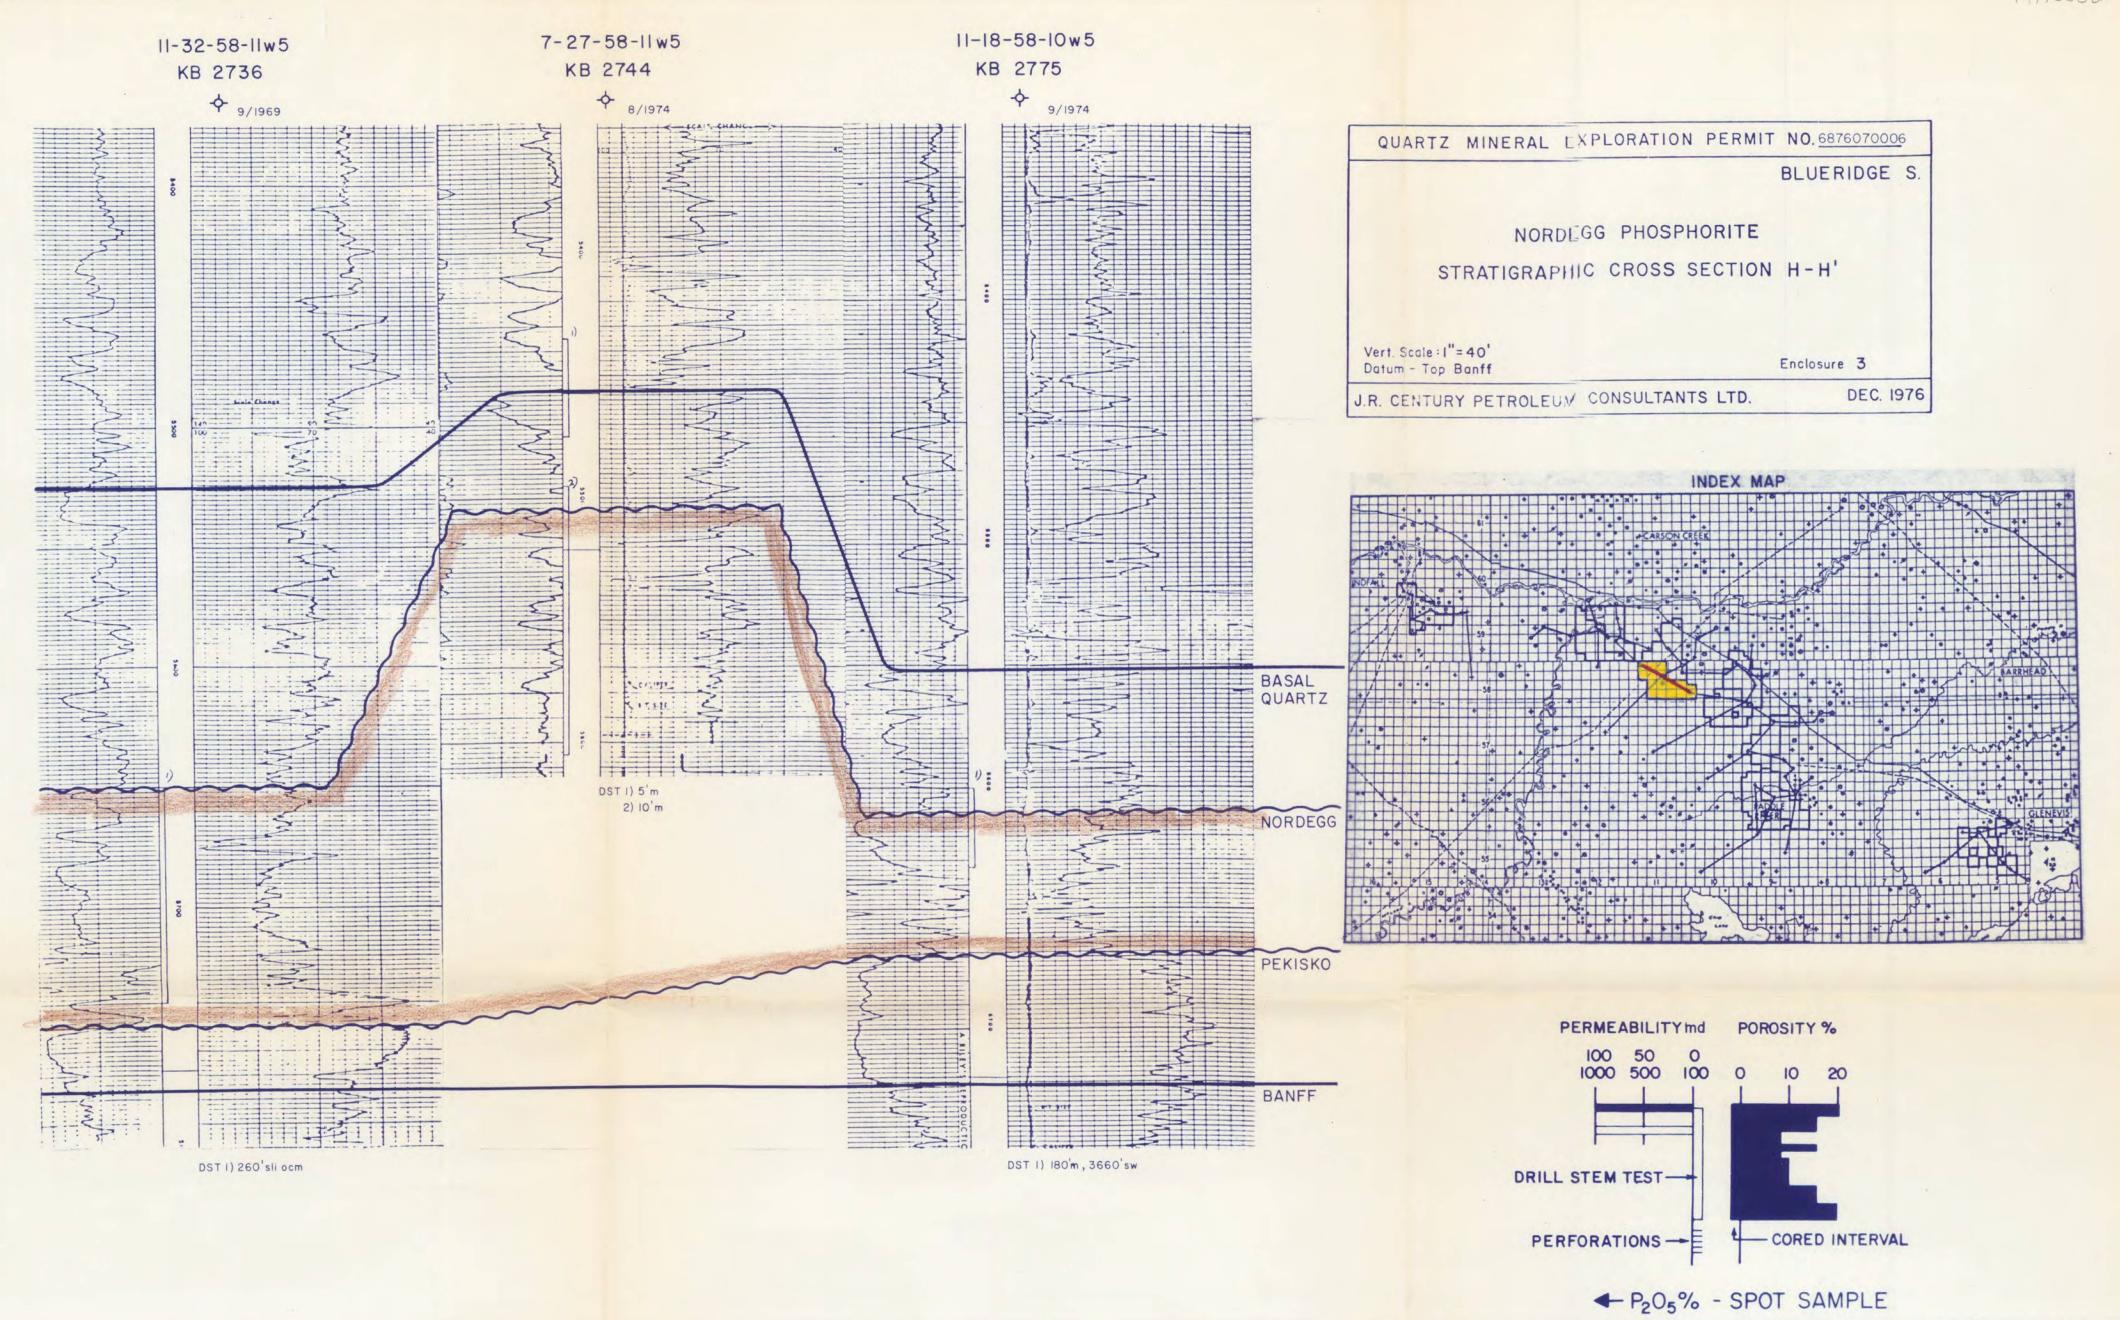

#### Permit No. 6876070006

- 1. Geological Interpretation: (Maps and Cross-sections)
  - A. Nordegg Phosphorite Isopach (enclosure 1)
  - B. Correlations (enclosures 2 & 3)
  - C. Lithology (enclosed lithologs)
  - D. Core Analyis (enclosures 2 & 3)
  - E. Drill Stem Tests (enclosures 2 & 3)
- 2. Geochemical Analysis and X-Ray Mineralogy
  - A. P<sub>2</sub>0<sub>5</sub> % (enclosures 1, 2 & 3)
  - B. X-Ray Diffraction (enclosed X-Ray Diffraction patterns)
- 3. Expenditure during First Year (see attached schedule)
- 4. Work Program for 1977-78
  - A. Refinement and continuation of items 1 & 2 above J. R. Century and the Geological Survey of Canada.
  - B. Research on the kinetics of in situ solution processes Alberta Research Council and J. Hyne
  - C. Seismic interpretation of Nordegg paleotopography -
  - D. Estimated expenditures \$5,000.00