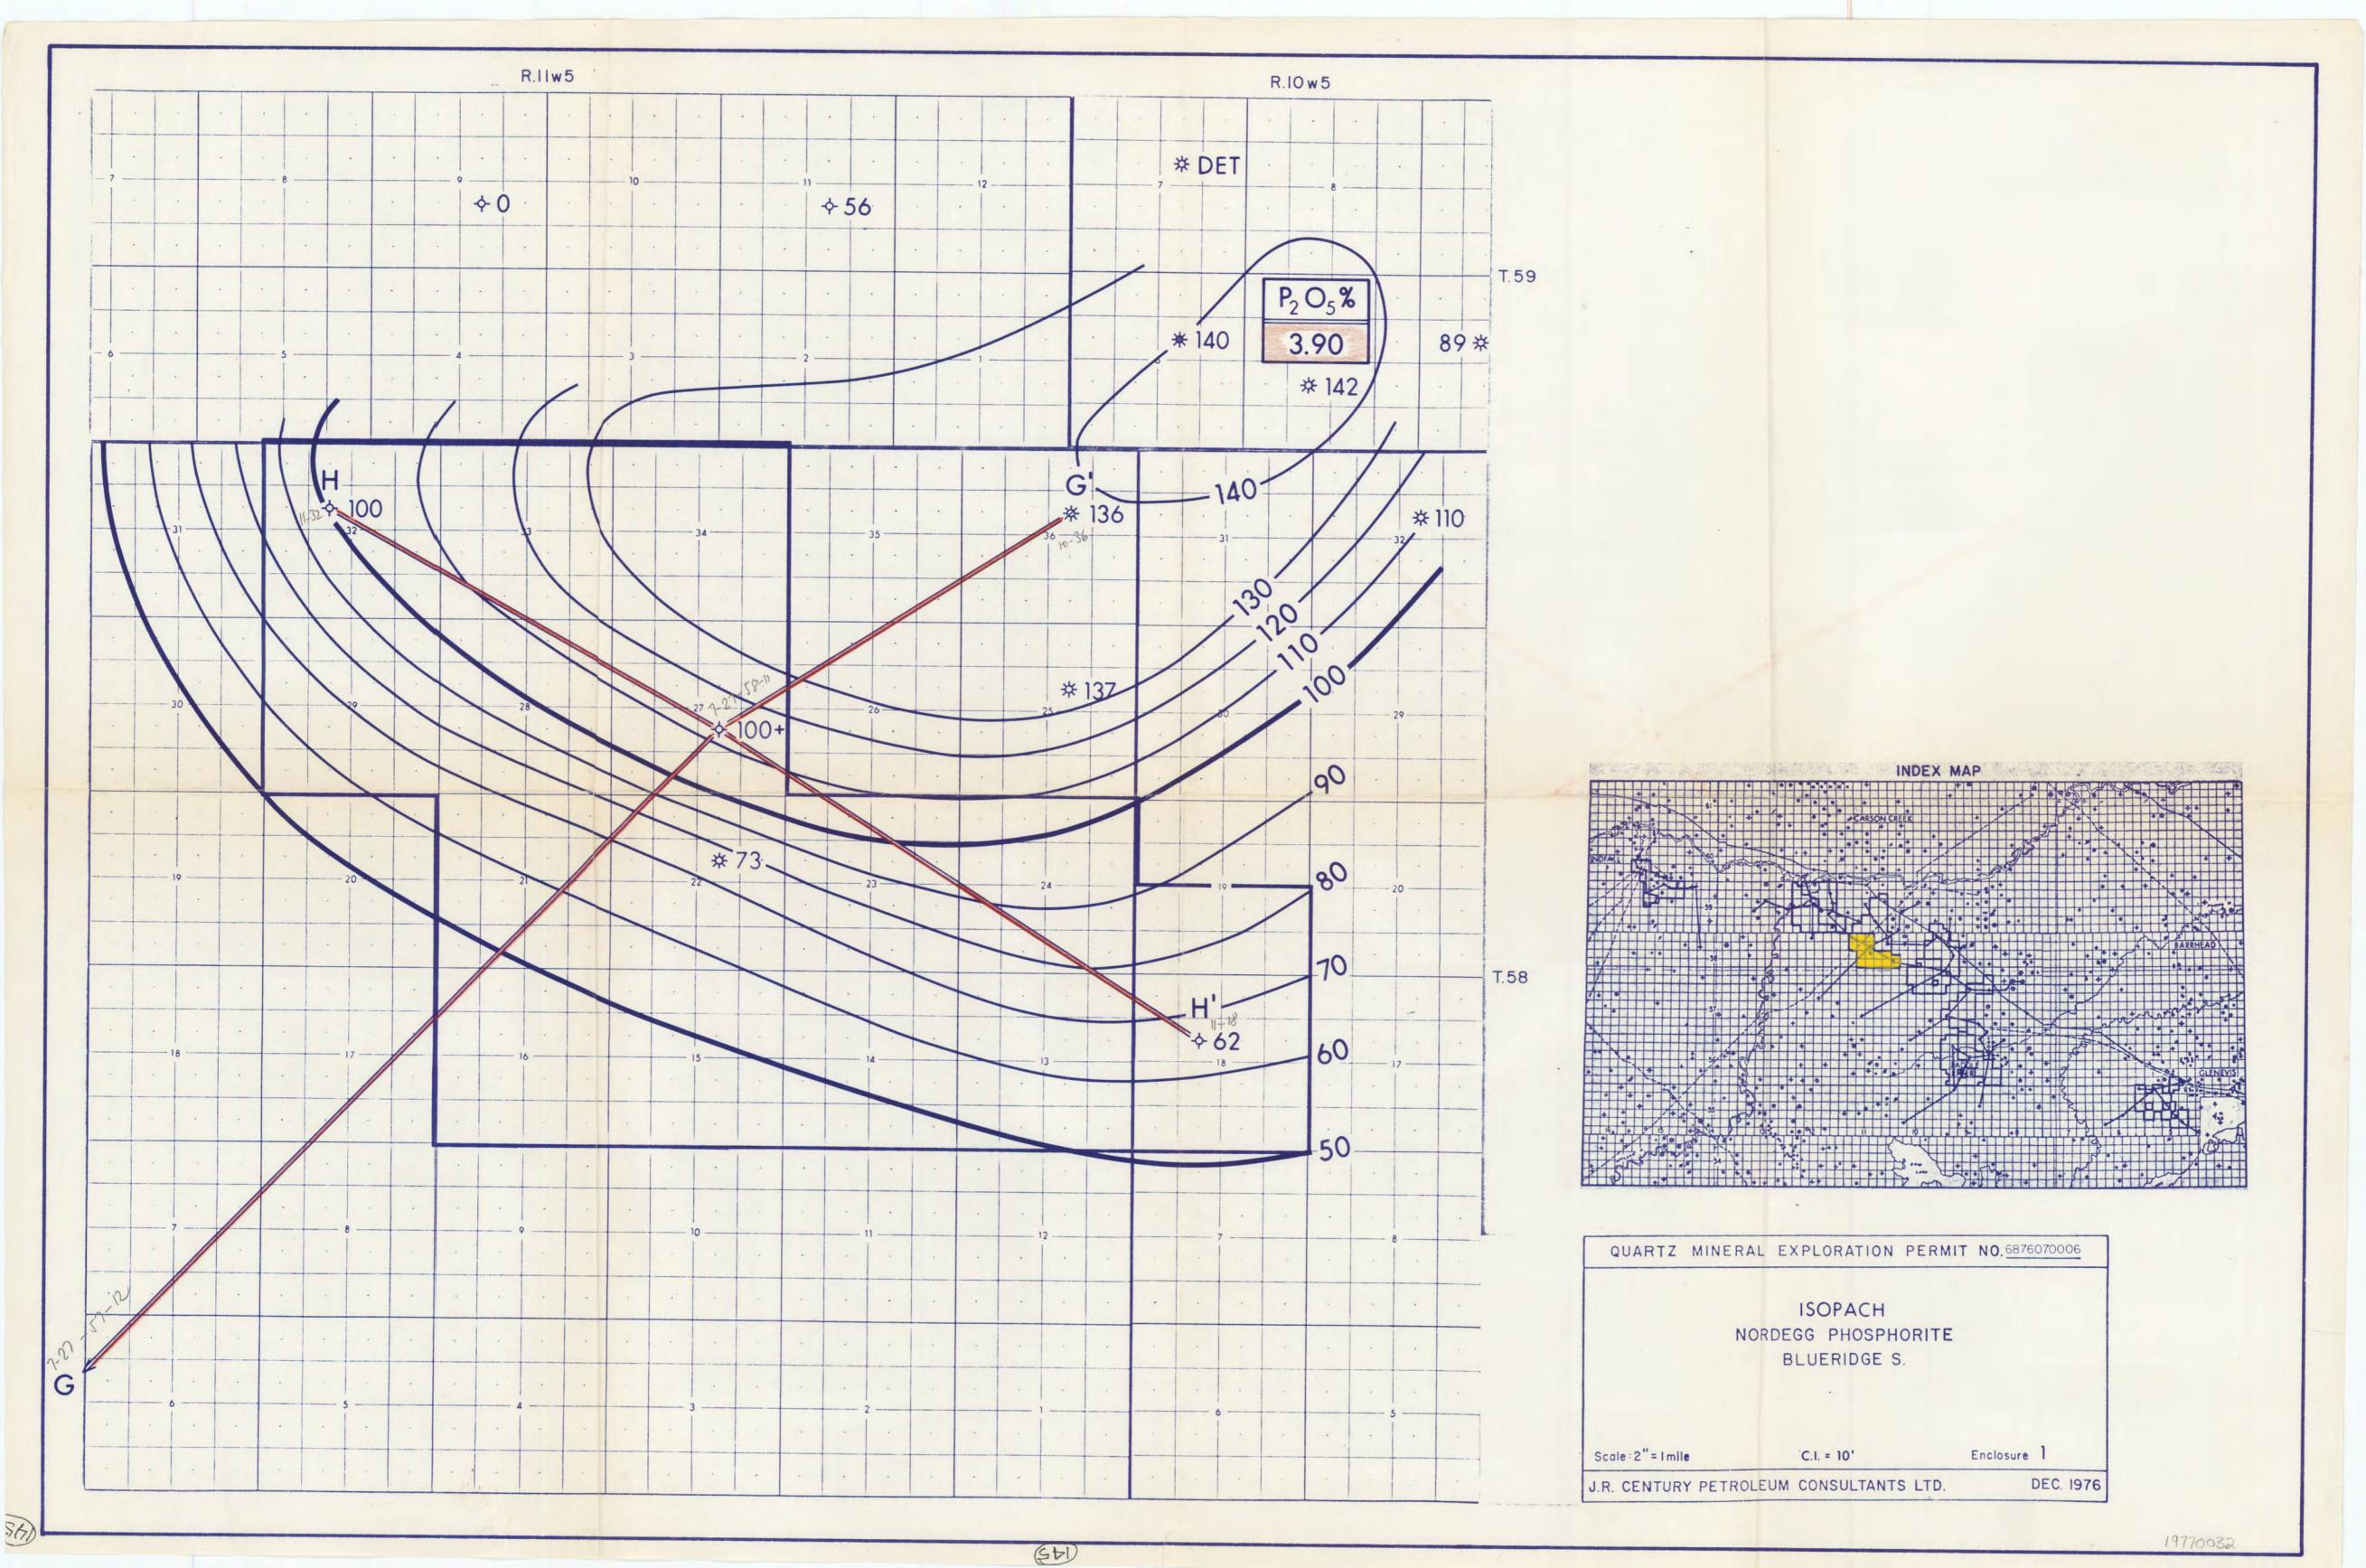

#### Permit No. 6876070006

- 1. Geological Interpretation: (Maps and Cross-sections)
  - A. Nordegg Phosphorite Isopach (enclosure 1)
  - B. Correlations (enclosures 2 & 3)
  - C. Lithology (enclosed lithologs)
  - D. Core Analyis (enclosures 2 & 3)
  - E. Drill Stem Tests (enclosures 2 & 3)
- 2. Geochemical Analysis and X-Ray Mineralogy
  - A. P<sub>2</sub>0<sub>5</sub> % (enclosures 1, 2 & 3)
  - B. X-Ray Diffraction (enclosed X-Ray Diffraction patterns)
- 3. Expenditure during First Year (see attached schedule)
- 4. Work Program for 1977-78
  - A. Refinement and continuation of items 1 & 2 above J. R. Century and the Geological Survey of Canada.
  - B. Research on the kinetics of in situ solution processes Alberta Research Council and J. Hyne
  - C. Seismic interpretation of Nordegg paleotopography -
  - D. Estimated expenditures \$5,000.00