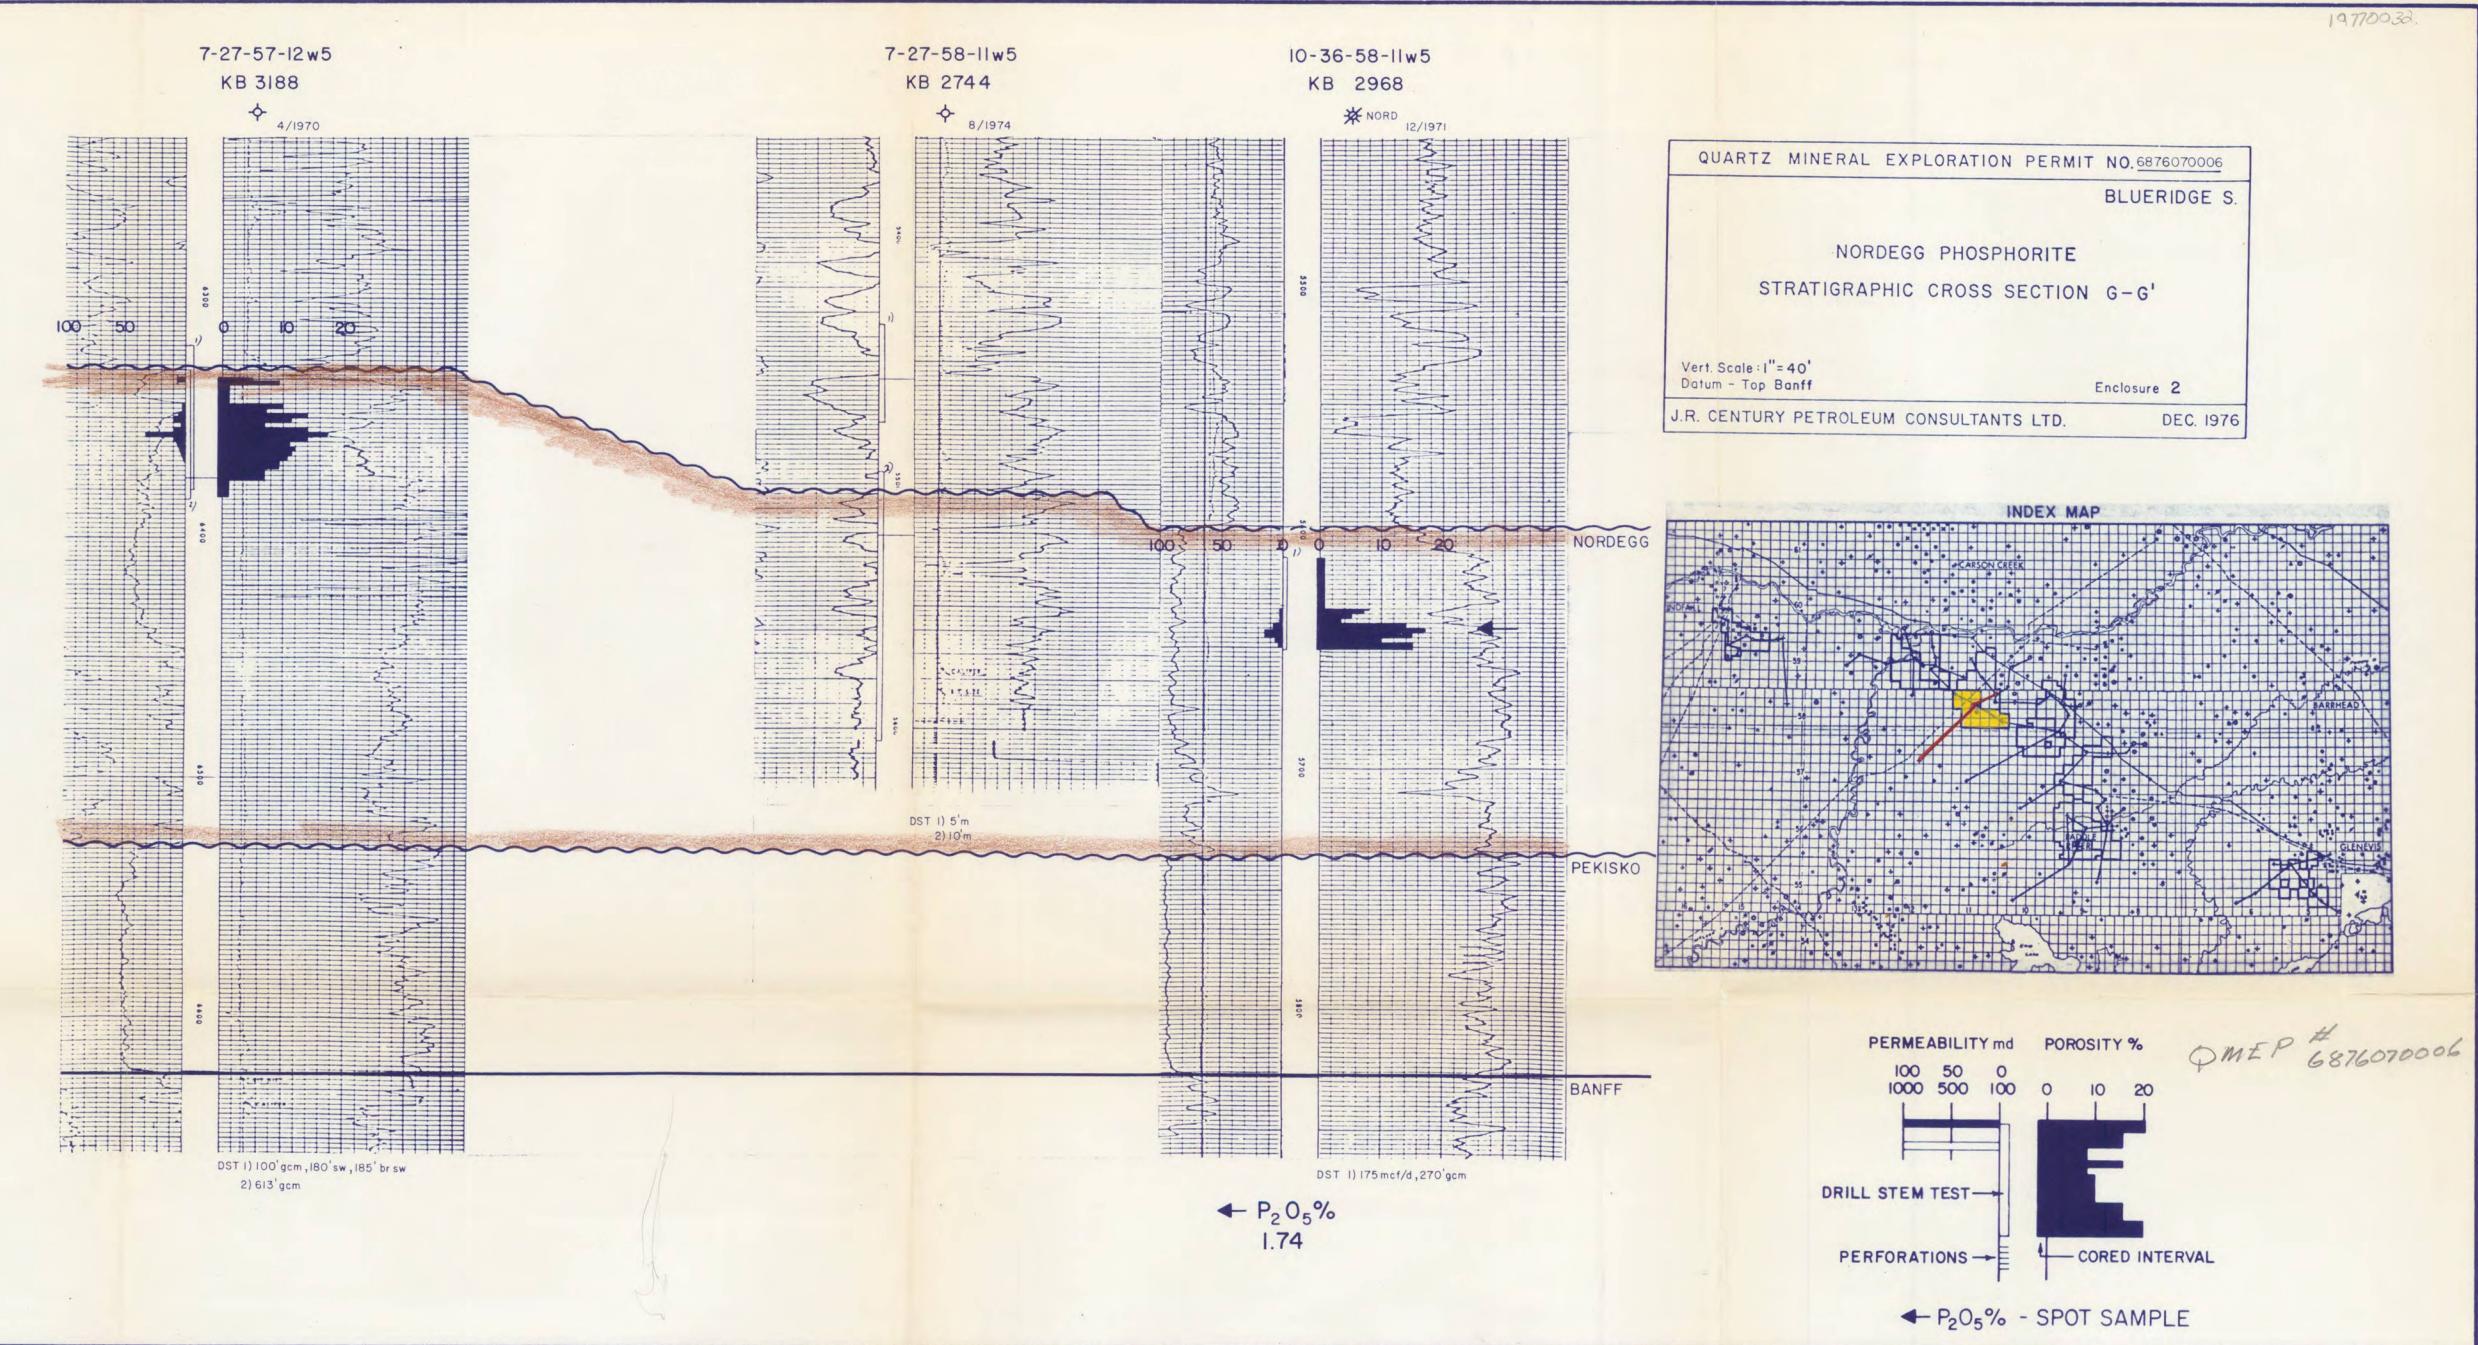

#### Permit No. 6876070006

- 1. Geological Interpretation: (Maps and Cross-sections)
  - A. Nordegg Phosphorite Isopach (enclosure 1)
  - B. Correlations (enclosures 2 & 3)
  - C. Lithology (enclosed lithologs)
  - D. Core Analyis (enclosures 2 & 3)
  - E. Drill Stem Tests (enclosures 2 & 3)
- 2. Geochemical Analysis and X-Ray Mineralogy
  - A. P<sub>2</sub>0<sub>5</sub> % (enclosures 1, 2 & 3)
  - B. X-Ray Diffraction (enclosed X-Ray Diffraction patterns)
- 3. Expenditure during First Year (see attached schedule)
- 4. Work Program for 1977-78
  - A. Refinement and continuation of items 1 & 2 above J. R. Century and the Geological Survey of Canada.
  - B. Research on the kinetics of in situ solution processes Alberta Research Council and J. Hyne
  - C. Seismic interpretation of Nordegg paleotopography -
  - D. Estimated expenditures \$5,000.00